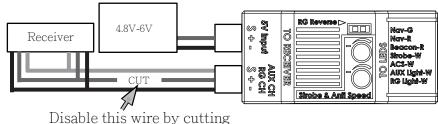

## Use of operation battery to this lighting control device

This device can use either powered form ESC/UBEC or Powered by external battery. Use external battery, it is suport 4.8v to 6v directly.

## Use electric power form ESC/UBEC

Use of external battery form 4.8v to 6v

In case of you use external battery, disable the center wire (positive lead) is \*\* MUST \*\*. Because the external battery you use may over 4.8v (i.e.6v) the result is your receiver may burned by over voltage.