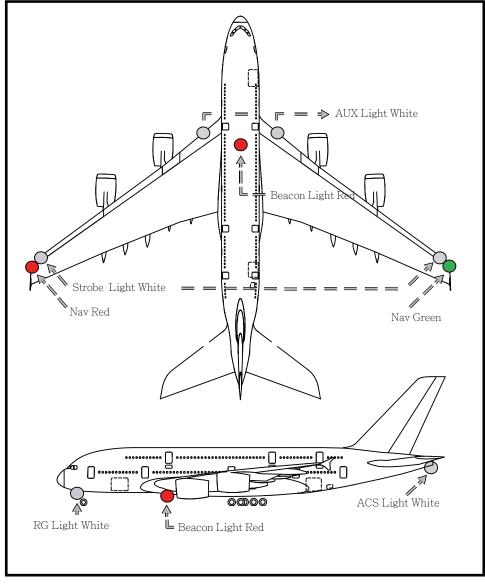

### Special:

.Total output of all LED 50 Watt

Auto nose gear light with 3 second delay. Additional lighting control by AUX CH

.No resister required to all LED blub

.Free combination LED blub(each module, as long as not over the limit of watt)

.Adjustable flashing interval to Strobe and Beacon.