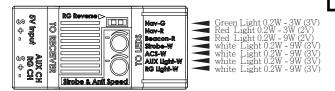

### Special:

.Total output of all LED 50 Watt

Auto nose gear light with 3 second delay. Additional lighting control by AUX CH

.No resister required to all LED blub

.Free combination LED blub(each module, as long as not over the limit of watt)

#### Note:

Must use same voltage LED blub to same module