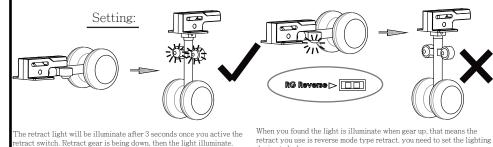

### Special:

.Total output of all LED 50 Watt

Auto nose gear light with 3 second delay. Additional lighting control by AUX CH

.No resister required to all LED blub

.Free combination LED blub(each module, as long as not over the limit of watt)