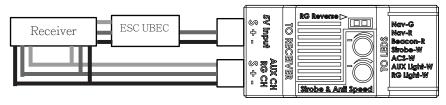

## Use of operation battery to this lighting control device

This device can use either powered form ESC/UBEC or Powered by external battery. Use external battery, it is suport 4.8v to 6v directly.

## Use electric power form ESC/UBEC

Use of external battery form 4.8v to 6v

In case of you use external battery, disable the center wire (positive lead) is \*\* MUST \*\*. Because the external battery you use may over 4.8v (i.e.6v) the result is your receiver may burned by over voltage.