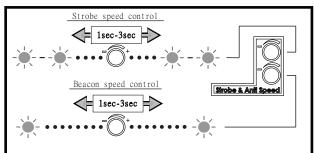

# **RC Aircraft LED Control**

### Special:

.Total output of all LED 50 Watt

Auto nose gear light with 3 second delay. Additional lighting control by AUX CH

.No resister required to all LED blub

.Free combination LED blub(each module, as long as not over the limit of watt)

.Adjustable flashing interval to Strobe and Beacon.

#### Note:

Must use same voltage LED blub to same module





## Use of operation battery to this lighting control device

This device can use either powered form ESC/UBEC or Powered by external battery. Use external battery, it is suport 4.8v to 6v directly.

## Use electric power form ESC/UBEC



Use of external battery form 4.8v to 6v

In case of you use external battery, disable the center wire (positive lead) is \*\* MUST \*\*. Because the external battery you use may over 4.8v (i.e.6v) the result is your receiver may burned by over voltage.